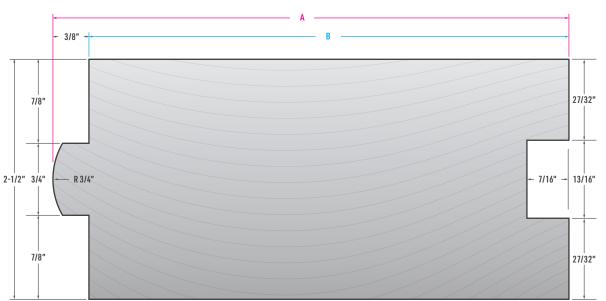

## LUMBER PATTERN DATA SHEET

TONGUE & GROOVE FLOORING & DECKING LUMBER PATTERNS | VI

PROFILE 3" FLOORING (S2S & CM)

FIND THIS PATTERN IN OUR LUMBER PATTERN BOOK ON PAGE 31

INSTALLED VIEW

» NOTE: Dimensioned pattern drawings are drawn to scale and presented at 100% unless otherwise indicated.

## SIZE OPTIONS

| NOMINAL SIZE | PATTERN NO. | Α       | 8       | CONVERSION FACTOR |
|--------------|-------------|---------|---------|-------------------|
| 3 x 6        | -           | 5 ³/e"  | 5"      | 3.60              |
| 3 x 8        | -           | 7 1/8"  | 6 3/4"  | 3.56              |
| 3 x 10       | -           | 9 1/8"  | 8 3/4"  | 3.43              |
| 3 x 12       | -           | 11 ¹/s" | 10 3/4" | 3.35              |