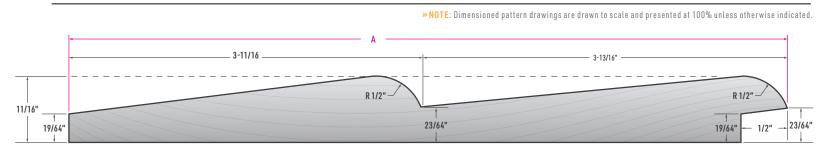

### **SIZE OPTIONS**

| NOMINAL SIZE | PATTERN NO. | Α      | 8 | CONVERSION FACTOR |
|--------------|-------------|--------|---|-------------------|
| 1 x 8        | 431         | 7 1/2" | - | 1.19              |

#### DESCRIPTION

FIND THIS PATTERN IN OUR **LUMBER PATTERN BOOK** STARTING ON **PAGE 14** 

**Drop Siding** patterns are available in 13 patterns with smooth, rough, or saw-textured surface options. Drop siding provides a traditional-style appearance. This pattern allows for a 1/2" overlap (B). Allow for an approximate 1/8" gap (C) when installing patterns 8" or wider.