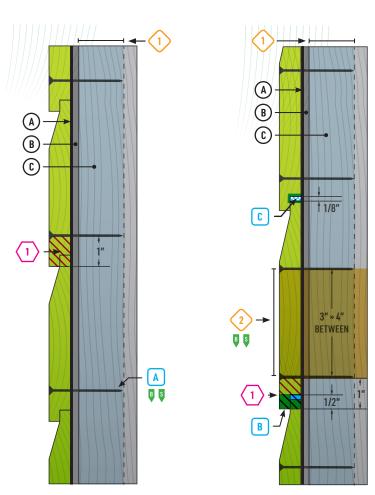

# LUMBER PATTERN DATA SHEET

DROP SIDING LUMBER PATTERNS | V1.0

**NAILING PATTERNS** 

8" AND WIDER

### **ALIGNMENTS**

- ✓ Horizontal
- ✓ Vertical Place tongued edge *UP* in horizontal applications.

#### **NAIL TYPES**

- BOX NAIL Wide head flat, smooth shaft.
- SIDING NAIL Wide flat head, ribbed shaft.

! WARNING: Do not nail through any of the over-lapping pieces.

#### DESCRIPTION

FIND THIS PATTERN IN OUR **LUMBER PATTERN BOOK** STARTING ON **PAGE 14** 

**Drop Siding** patterns are available in 13 patterns with smooth, rough, or saw-textured surface options. Drop siding provides a traditional-style appearance. This pattern allows for a 1/2" overlap (B). Allow for an approximate 1/8" gap (C) when installing patterns 8" or wider.

#### **NAILING PATTERNS**

A profile view of the pattern before installation.

CONTENT SOURCE INSTALLATION RECOMMENDATIONS & NAILING PATTERNS PROVIDED BY WWPA.