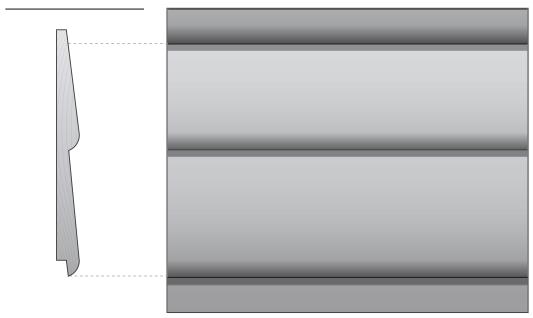

## PROFILE VIEW INSTALLED VIEW

### **ALIGNMENTS**

- ✓ Horizontal
- ✓ Vertical Place tongued edge *UP* in horizontal applications.