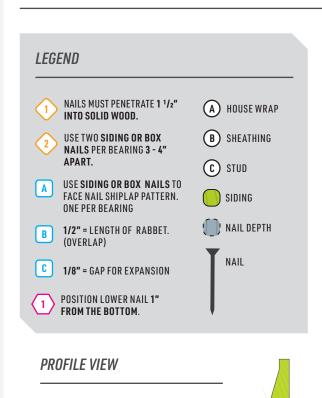

# LUMBER PATTERN DATA SHEET

DROP SIDING LUMBER PATTERNS | V1.0

**NAILING PATTERNS** 

8" AND WIDER

#### **NAILING PATTERNS**

A profile view of the pattern before installation.

CONTENT SOURCE INSTALLATION RECOMMENDATIONS & NAILING PATTERNS PROVIDED BY WWPA.