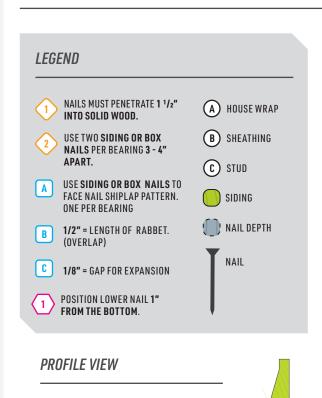

#### **NAIL TYPES**

- BOX NAIL Wide head flat, smooth shaft.
- SIDING NAIL Wide flat head, ribbed shaft.

! WARNING: Do not nail through any of the over-lapping pieces.

#### DESCRIPTION

FIND THIS PATTERN IN OUR **LUMBER PATTERN BOOK** STARTING ON **PAGE 14** 

**Drop Siding** patterns are available in 13 patterns with smooth, rough, or saw-textured surface options. Drop siding provides a traditional-style appearance. This pattern allows for a 1/2" overlap (B). Allow for an approximate 1/8" gap (C) when installing patterns 8" or wider.

#### **NAILING PATTERNS**

A profile view of the pattern before installation.

CONTENT SOURCE INSTALLATION RECOMMENDATIONS & NAILING PATTERNS PROVIDED BY WWPA.