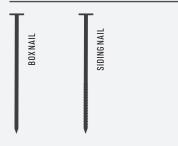

#### **NAIL TYPES**

- BOX NAIL Wide head flat, smooth shaft.
- SIDING NAIL Wide flat head, ribbed shaft.

! WARNING: Do not nail through any of the over-lapping pieces.