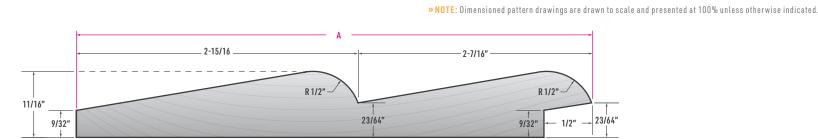

### **SIZE OPTIONS**

| NOMINAL SIZE | PATTERN NO. | Α                   | 8 | CONVERSION FACTOR |
|--------------|-------------|---------------------|---|-------------------|
| 1 x 6        | 430         | 5 ³/ <sub>8</sub> " | - | 1.20              |

#### DESCRIPTION

FIND THIS PATTERN IN OUR **LUMBER PATTERN BOOK** STARTING ON **PAGE 14** 

**Drop Siding** patterns are available in 13 patterns with smooth, rough, or saw-textured surface options. Drop siding provides a traditional-style appearance. This pattern allows for a 1/2" overlap (B). Allow for an approximate 1/8" gap (C) when installing patterns 8" or wider.