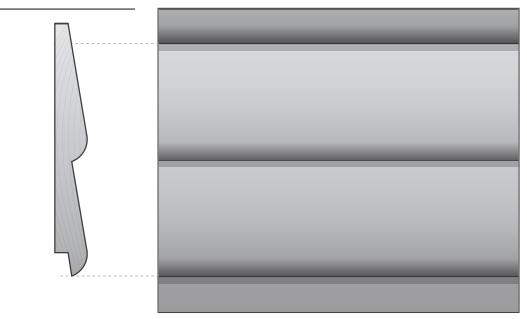

## PROFILE VIEW INSTALLED VIEW

#### **NAILING PATTERNS**

A profile view of the pattern before installation.

CONTENT SOURCE INSTALLATION RECOMMENDATIONS & NAILING PATTERNS PROVIDED BY WWPA.