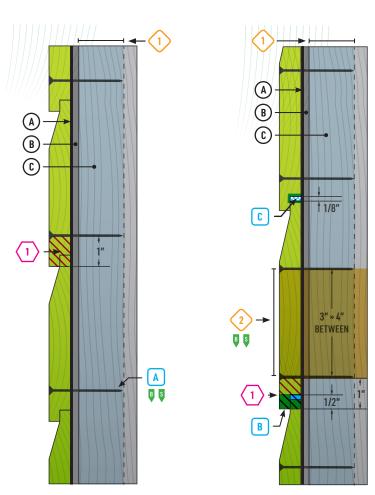

# LUMBER PATTERN DATA SHEET

DROP SIDING LUMBER PATTERNS | V1.0

**NAILING PATTERNS** 

8" AND WIDER

#### **NAIL TYPES**

- BOX NAIL Wide head flat, smooth shaft.
- SIDING NAIL Wide flat head, ribbed shaft.

! WARNING: Do not nail through any of the over-lapping pieces.

#### DESCRIPTION

FIND THIS PATTERN IN OUR **LUMBER PATTERN BOOK** STARTING ON **PAGE 14** 

**Drop Siding** patterns are available in 13 patterns with smooth, rough, or saw-textured surface options. Drop siding provides a traditional-style appearance. This pattern allows for a 1/2" overlap (B). Allow for an approximate 1/8" gap (C) when installing patterns 8" or wider.

**NAILING PATTERNS** 

**6" AND NARROWER** 

#### **NAILING PATTERNS**

A profile view of the pattern before installation.

CONTENT SOURCE INSTALLATION RECOMMENDATIONS & NAILING PATTERNS PROVIDED BY WWPA.