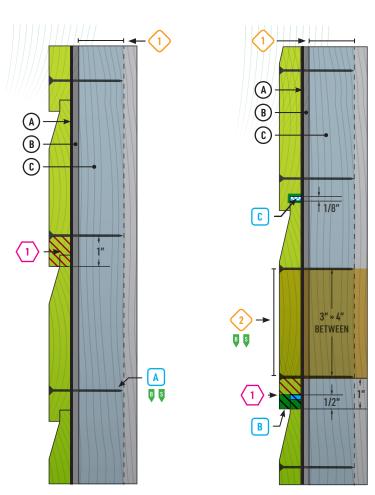

# LUMBER PATTERN DATA SHEET

DROP SIDING LUMBER PATTERNS | V1.0

**NAILING PATTERNS** 

8" AND WIDER

### **ALIGNMENTS**

- ✓ Horizontal
- ✓ Vertical Place tongued edge *UP* in horizontal applications.

### **NOMINAL SIZES**

| 3/4 x 6  | 1 x 4  |  |
|----------|--------|--|
| 3/4 x 8  | 1 x 6  |  |
| 3/4 x 10 | 1 x B  |  |
|          | 1 x 10 |  |
|          | 1 x 12 |  |
|          |        |  |

### **NAIL TYPES**

- BOX NAIL Wide head flat, smooth shaft.
- SIDING NAIL Wide flat head, ribbed shaft.

! WARNING: Do not nail through any of the over-lapping pieces.

### DESCRIPTION

FIND THIS PATTERN IN OUR **LUMBER PATTERN BOOK** STARTING ON **PAGE 14** 

**Drop Siding** patterns are available in 13 patterns with smooth, rough, or saw-textured surface options. Drop siding provides a traditional-style appearance. This pattern allows for a 1/2" overlap (B). Allow for an approximate 1/8" gap (C) when installing patterns 8" or wider.

**NAILING PATTERNS** 

**6" AND NARROWER** 

### **NAILING PATTERNS**

A profile view of the pattern before installation.

CONTENT SOURCE INSTALLATION RECOMMENDATIONS & NAILING PATTERNS PROVIDED BY WWPA.