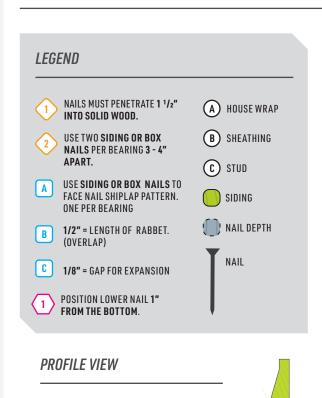

# LUMBER PATTERN DATA SHEET

DROP SIDING LUMBER PATTERNS | V1.0

**NAILING PATTERNS** 

8" AND WIDER

### **NAIL TYPES**

- BOX NAIL Wide head flat, smooth shaft.
- SIDING NAIL Wide flat head, ribbed shaft.

! WARNING: Do not nail through any of the over-lapping pieces.

### DESCRIPTION

FIND THIS PATTERN IN OUR **LUMBER PATTERN BOOK** STARTING ON **PAGE 14** 

**Drop Siding** patterns are available in 13 patterns with smooth, rough, or saw-textured surface options. Drop siding provides a traditional-style appearance. This pattern allows for a 1/2" overlap (B). Allow for an approximate 1/8" gap (C) when installing patterns 8" or wider.

**NAILING PATTERNS** 

**6" AND NARROWER** 

### **NAILING PATTERNS**

A profile view of the pattern before installation.

CONTENT SOURCE INSTALLATION RECOMMENDATIONS & NAILING PATTERNS PROVIDED BY WWPA.