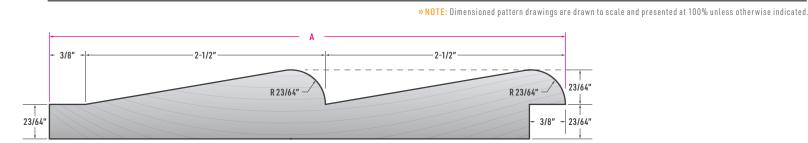

## LUMBER PROFILE 117 - 1" DROP SIDING

### **SIZE OPTIONS**

| NOMINAL SIZE | PATTERN NO. | Α                   | B | CONVERSION FACTOR |
|--------------|-------------|---------------------|---|-------------------|
| 1 x 6        | 117         | 5 ³/ <sub>8</sub> " | - | 1.17              |

### DESCRIPTION

FIND THIS PATTERN IN OUR **LUMBER PATTERN BOOK** STARTING ON **PAGE 14** 

**Drop Siding** patterns are available in 13 patterns with smooth, rough, or saw-textured surface options. Drop siding provides a traditional-style appearance. This pattern allows for a 1/2" overlap (B). Allow for an approximate 1/8" gap (C) when installing patterns 8" or wider.