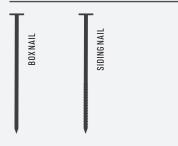

### **NAIL TYPES**

- BOX NAIL Wide head flat, smooth shaft.
- SIDING NAIL Wide flat head, ribbed shaft.

! WARNING: Do not nail through any of the over-lapping pieces.