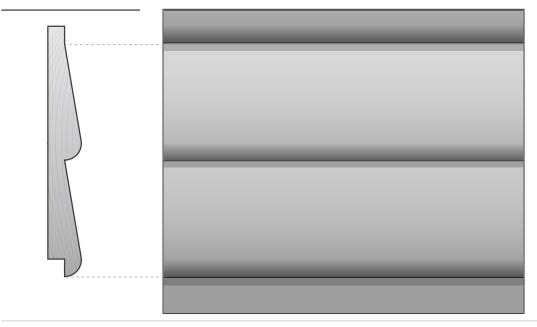

## PROFILE VIEW INSTALLED VIEW

### **NAILING PATTERNS**

A profile view of the pattern before installation.

CONTENT SOURCE INSTALLATION RECOMMENDATIONS & NAILING PATTERNS PROVIDED BY WWPA.