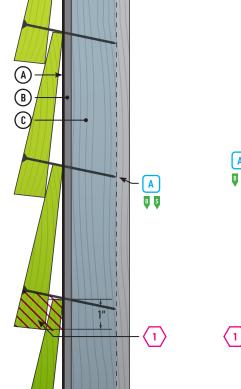

### DESCRIPTION

FIND THIS PATTERN IN OUR **LUMBER PATTERN BOOK** STARTING ON **PAGE 20** 

**Bevel Patterns** include Bungalow or ("Colonial") patterns which are slightly thicker than Bevel. Either pattern can be used with the smooth or saw-faced surface exposed. These patterns provide a traditional-style appearance. When installing, recommend a 1" overlap (1).

NAILING PATTERNS 6" AND NARROWER

PLAIN

## NAILING PATTERNS

### PROFILE VIEW

A profile view of the pattern before installation. (Bevel - left; Colonial - right)

NAILING PATTERNS
8" AND WIDER

CONTENT SOURCE INSTALLATION RECOMMENDATIONS & NAILING PATTERNS PROVIDED BY WWPA.