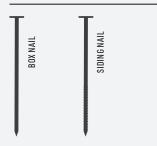

### **NAIL TYPES**

- BOX NAIL Wide head flat, smooth shaft.
- SIDING NAIL Wide flat head, ribbed shaft.

! WARNING: Do not nail through any of the over-lapping pieces.