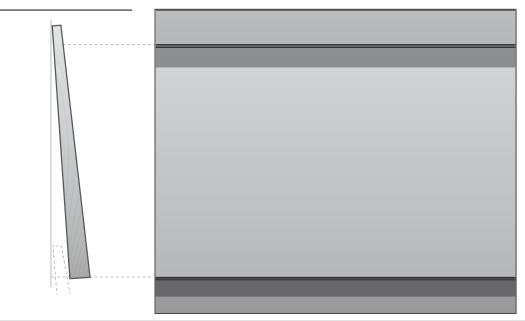

## PROFILE VIEW

### INSTALLED VIEW

### **SIZE OPTIONS**

| NOMINAL SIZE | PATTERN NO. | Α      | В | CONVERSION FACTOR |
|--------------|-------------|--------|---|-------------------|
| 1/2 x 4      | 320R        | 3 3/8" | - | 1.60              |
| 1/2 x 5      | 321R        | 4 ½"   | - | 1.43              |
| 1/2 x 6      | 322R        | 5 ½"   | - | 1.34              |
| 1/2 x 8      | 323R        | 7 1/4" | - | 1.28              |