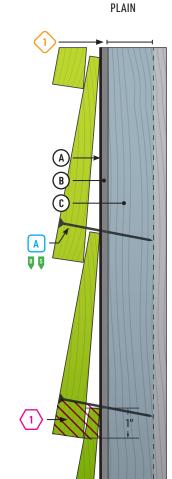

NAILING PATTERNS 6" AND NARROWER

PLAIN

## NAILING PATTERNS

### **ALIGNMENTS**

- ✓ Horizontal
- X Vertical

### **NAIL TYPES**

- BOX NAIL Wide head flat, smooth shaft.
- SIDING NAIL Wide flat head, ribbed shaft.

! WARNING: Do not nail through any of the over-lapping pieces.

### DESCRIPTION

FIND THIS PATTERN IN OUR **LUMBER PATTERN BOOK** STARTING ON **PAGE 20** 

**Bevel Patterns** include Bungalow or ("Colonial") patterns which are slightly thicker than Bevel. Either pattern can be used with the smooth or saw-faced surface exposed. These patterns provide a traditional-style appearance. When installing, recommend a 1" overlap (1).