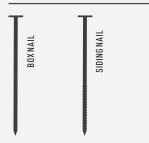

### **NAIL TYPES**

- BOX NAIL Wide head flat, smooth shaft.
- SIDING NAIL Wide flat head, ribbed shaft.

! WARNING: Do not nail through any of the over-lapping pieces.