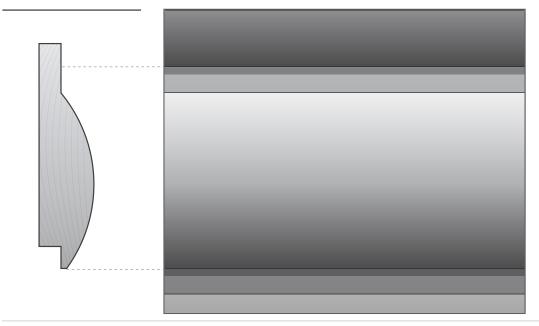

## PROFILE VIEW INSTALLED VIEW

## PROFILE VIEW

A profile view of the pattern before installation.

CONTENT SOURCE INSTALLATION RECOMMENDATIONS & NAILING PATTERNS PROVIDED BY WWPA