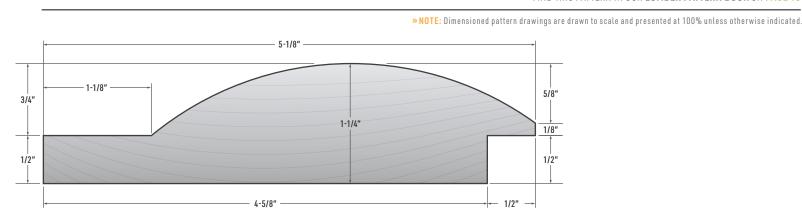

### DESCRIPTION

FIND THIS PATTERN IN OUR **LUMBER PATTERN BOOK** STARTING ON **PAGE 18** 

Log Cabin Patterns are 1 1/2" thick at the thickest point. These patterns are ideally suited to informal building in a rustic settings. Log Cabin may be milled from appearance grades ('Commons') or dimension grades (2x material). Allow for a 1/2" overlap (rabbet, C), including an approximate 1/8" gap (B).

## PROFILE VIEW

A profile view of the pattern before installation.

CONTENT SOURCE INSTALLATION RECOMMENDATIONS & NAILING PATTERNS PROVIDED BY WWPA