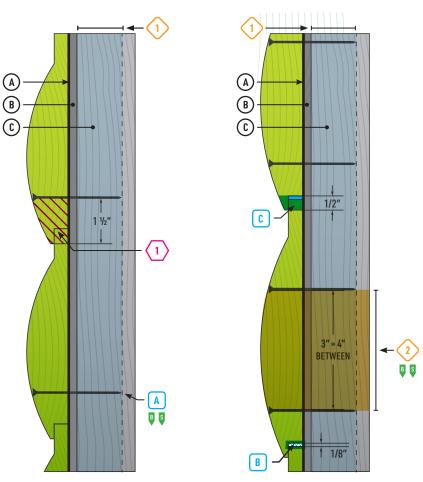

# LUMBER PATTERN DATA SHEET

LOG CABIN LUMBER PATTERNS | V1.0

**NAILING PATTERNS** 

8" AND WIDER

## **ALIGNMENTS**

- ✓ Horizontal
- ✓ Vertical

### **NOMINAL SIZES**

1 ½ x 6

1 1/2 X B

1 <sup>1</sup>/<sub>2</sub> x 10

1 1/2 X 12

### **NAIL TYPES**

- BOX NAIL Wide head flat, smooth shaft.
- SIDING NAIL Wide flat head, ribbed shaft.

! WARNING: Do not nail through any of the over-lapping pieces.

### DESCRIPTION

FIND THIS PATTERN IN OUR **LUMBER PATTERN BOOK** STARTING ON **PAGE 18** 

Log Cabin Patterns are 1 1/2" thick at the thickest point. These patterns are ideally suited to informal building in a rustic settings. Log Cabin may be milled from appearance grades ('Commons') or dimension grades (2x material). Allow for a 1/2" overlap (rabbet, C), including an approximate 1/8" gap (B).

NAILING PATTERNS 6" AND NARROWER

### **NAILING PATTERNS**