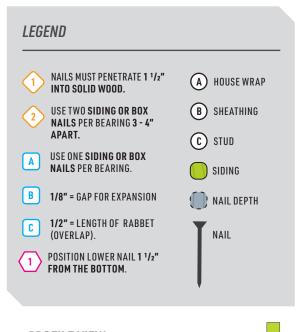

# LUMBER PATTERN DATA SHEET

LOG CABIN LUMBER PATTERNS | V1.0

**NAILING PATTERNS** 

8" AND WIDER

### **NAIL TYPES**

- BOX NAIL Wide head flat, smooth shaft.
- SIDING NAIL Wide flat head, ribbed shaft.

! WARNING: Do not nail through any of the over-lapping pieces.

### DESCRIPTION

FIND THIS PATTERN IN OUR **LUMBER PATTERN BOOK** STARTING ON **PAGE 18** 

Log Cabin Patterns are 1 1/2" thick at the thickest point. These patterns are ideally suited to informal building in a rustic settings. Log Cabin may be milled from appearance grades ('Commons') or dimension grades (2x material). Allow for a 1/2" overlap (rabbet, C), including an approximate 1/8" gap (B).