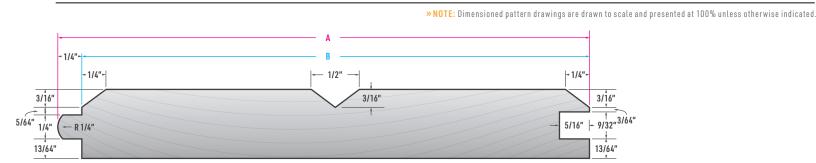

### PROFILE VIEW INSTALLED VIEW

### SIZE OPTIONS

| NOMINAL SIZE | PATTERN NO. | Α                    | В                   | CONVERSION FACTOR |
|--------------|-------------|----------------------|---------------------|-------------------|
| 1 x 6        | 116         | 5 ³/ <sub>8</sub> "  | 5"                  | 1.17              |
| 1 x 8        | 116         | 7 1/8"               | 6 <sup>7</sup> /8"  | 1.16              |
| 1 x 10       | 116         | 9 1/8"               | 8 7/8"              | 1.13              |
| 1 x 12       | 116         | 11 ¹/ <sub>8</sub> " | 10 <sup>7</sup> /8" | 1.13              |