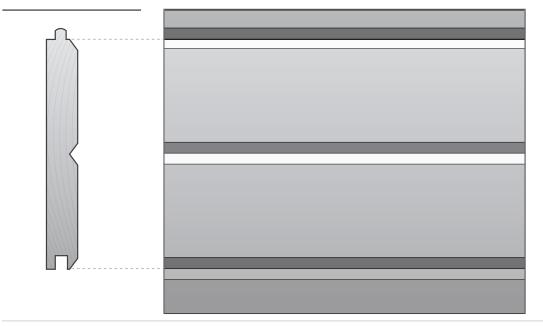

### PROFILE VIEW INSTALLED VIEW

### \_\_\_\_

A profile view of the pattern before installation.

CONTENT SOURCE INSTALLATION RECOMMENDATIONS & NAILING PATTERNS PROVIDED BY WWPA.