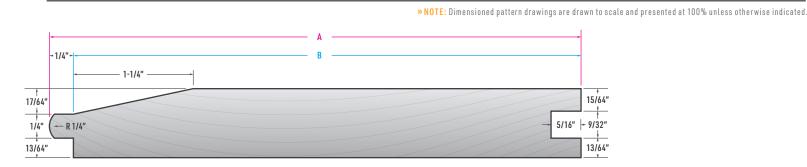

#### SIZE OPTIONS

| NOMINAL SIZE | PATTERN NO. | A                   | B       | CONVERSION FACTOR |
|--------------|-------------|---------------------|---------|-------------------|
| 1 x 6        | 102         | 5 ³/8"              | 5"      | 1.17              |
| 1 x 8        | 102         | 7 ¹/в"              | 6 7/8"  | 1.16              |
| 1 x 10       | 102         | 9 <sup>1</sup> /8"  | 8 7/8"  | 1.13              |
| 1 x 12       | 102         | 11 <sup>1</sup> /8" | 10 7/8" | 1.13              |