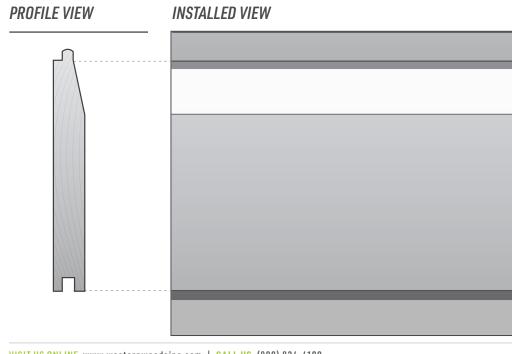

#### DESCRIPTION

NAILING PATTERNS

FIND THIS PATTERN IN OUR LUMBER PATTERN BOOK STARTING ON PAGE 06

✓ Horizontal

✓ Vertical Place tongued edge **UP** in horizontal applications.