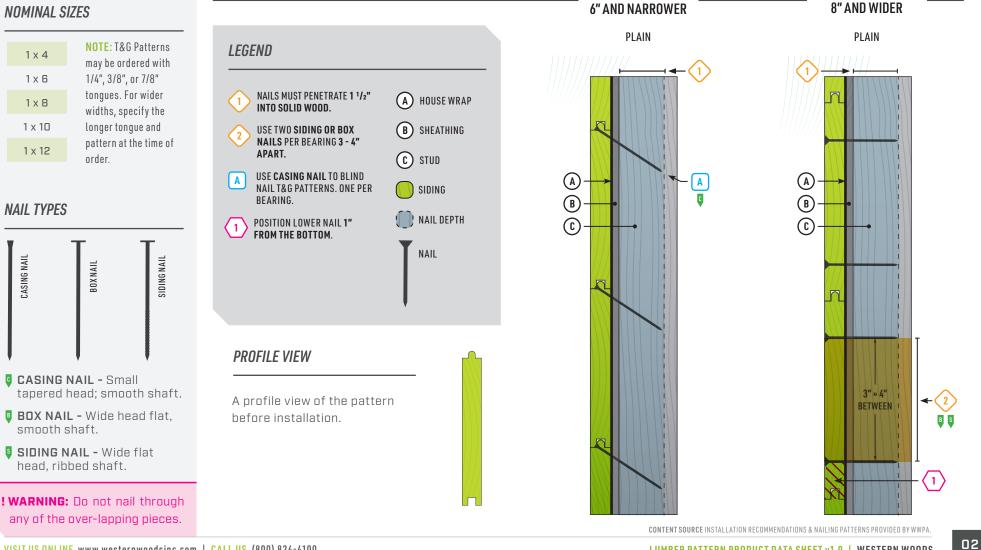

# LUMBER PATTERN DATA SHEET TONGUE & GROOVE LUMBER PATTERNS | V1.0

**NAILING PATTERNS** 

#### **ALIGNMENTS**

### NOMINAL SIZES

CASING NAIL

surface options. The sizes provided here (below left) are for plain Tonque & Groove patterns.

Tonque & Groove ('T&G') Patterns are available in a variety of patterns. T&G lends itself to different aesthetic effects and a variety of

NAILING PATTERNS