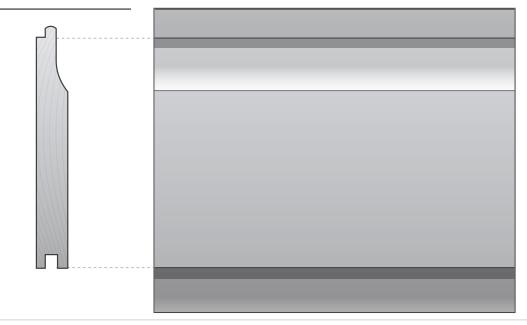

## PROFILE VIEW INSTALLED VIEW

### \_\_\_\_

A profile view of the pattern before installation.

CONTENT SOURCE INSTALLATION RECOMMENDATIONS & NAILING PATTERNS PROVIDED BY WWPA.