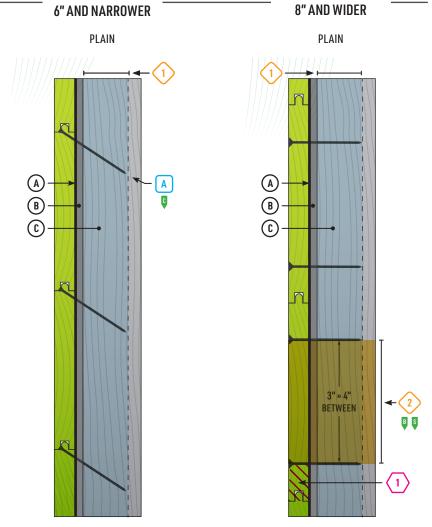

### **ALIGNMENTS**

- ✓ Horizontal
- ✓ Vertical Place tongued edge *UP* in horizontal applications.

NOTE: T&G Patterns

may be ordered with 1/4", 3/8", or 7/8"

tongues. For wider

widths, specify the longer tongue and

### **NOMINAL SIZES**

| 1 | X | 4 |  |
|---|---|---|--|
| - |   | _ |  |

1 x 6

1 x 12

NAIL TYPES

CASING NAIL
BOX NAIL

order.

- CASING NAIL Small tapered head; smooth shaft.
- BOX NAIL Wide head flat, smooth shaft.
- SIDING NAIL Wide flat head, ribbed shaft.

! WARNING: Do not nail through any of the over-lapping pieces.