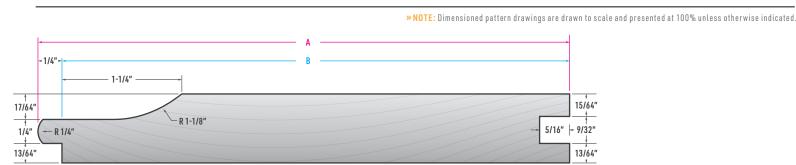

# LUMBER 106 - 1" T&G DROP SIDING (S2S)

### **SIZE OPTIONS**

| NOMINAL SIZE | PATTERN NO. | Α                   | 8       | CONVERSION FACTOR |
|--------------|-------------|---------------------|---------|-------------------|
| 1 x 6        | 106         | 5 ³/ <sub>8</sub> " | 5 1/8"  | 1.17              |
| 1 x B        | 106         | 7 1/8"              | 6 7/8"  | 1.16              |
| 1 x 10       | 106         | 9 1/8"              | 8 7/8"  | 1.13              |
| 1 x 12       | 106         | 11 ¹/s"             | 10 7/8" | 1.13              |

**DISCLAIMER:** The dimensions of the delivered product is subject to change due moisture variations experienced by the product during the drying process, storage, or transportation. Site environmental conditions also apply. See page 36 for additional information. Milling variations apply. Consult your local building code for tolerances and specifics.