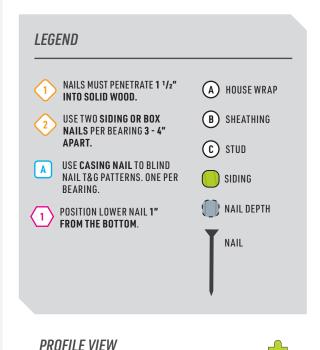

### **ALIGNMENTS**

- ✓ Horizontal
- ✓ Vertical Place tongued edge *UP* in horizontal applications.

NOTE: T&G Patterns

may be ordered with 1/4", 3/8", or 7/8"

tongues. For wider

widths, specify the longer tongue and

### **NOMINAL SIZES**

| 1 | X | 4 |  |
|---|---|---|--|
| - |   | _ |  |

1 x 6

1 x 12

NAIL TYPES

CASING NAIL
BOX NAIL

order.

- CASING NAIL Small tapered head; smooth shaft.
- BOX NAIL Wide head flat, smooth shaft.
- SIDING NAIL Wide flat head, ribbed shaft.

! WARNING: Do not nail through any of the over-lapping pieces.