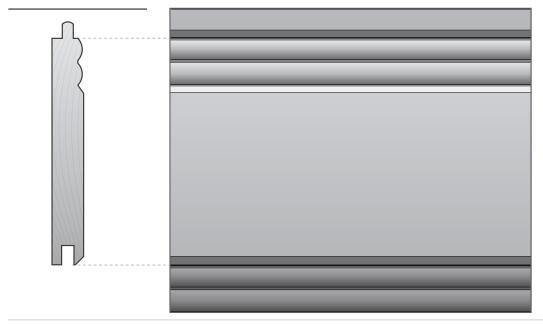

## PROFILE VIEW INSTALLED VIEW

### PROFILE VIEW

A profile view of the pattern before installation.

CONTENT SOURCE INSTALLATION RECOMMENDATIONS & NAILING PATTERNS PROVIDED BY WWPA.