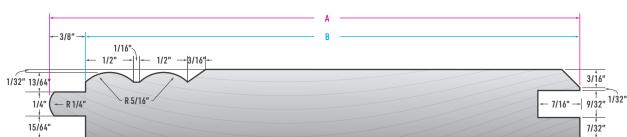

#### FIND THIS PATTERN IN OUR **LUMBER PATTERN BOOK** ON **PAGE 10**

» NOTE: Dimensioned pattern drawings are drawn to scale and presented at 100% unless otherwise indicated.

## **SIZE OPTIONS**

| NOMINAL SIZE | PATTERN NO. | Α       | 8                  | CONVERSION FACTOR |
|--------------|-------------|---------|--------------------|-------------------|
| 1 x 6        | WP-8        | 5 7/16" | 5 1/16"            | 1.17              |
| 1 x B        | WP-8        | 7 1/8"  | 6 <sup>7</sup> /8" | 1.16              |
| 1 x 10       | WP-8        | 9 1/8"  | 8 7/8"             | 1.13              |
| 1 x 12       | WP-8        | 11 ¹/s" | 10 7/8"            | 1.13              |

**DISCLAIMER:** The dimensions of the delivered product is subject to change due moisture variations experienced by the product during the drying process, storage, or transportation. Site environmental conditions also apply. See page 36 for additional information. Milling variations apply. Consult your local building code for tolerances and specifics.