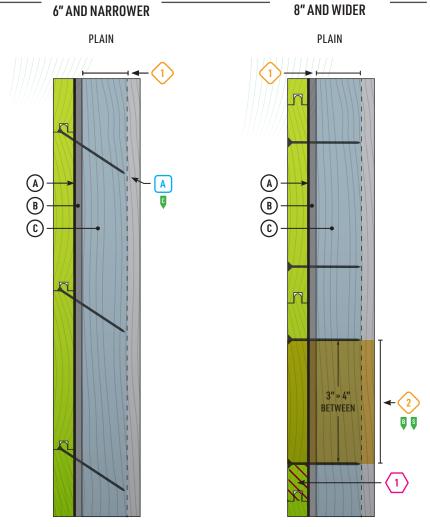

## TONGUE & GROOVE LUMBER PATTERNS | V1.0

**NAILING PATTERNS** 

### **ALIGNMENTS**

- ✓ Horizontal
- ✓ Vertical Place tongued edge *UP* in horizontal applications.

NOTE: T&G Patterns

may be ordered with

1/4", 3/8", or 7/8" tongues. For wider

widths, specify the longer tongue and

pattern at the time of

#### **NOMINAL SIZES**

- 1 x 4
- 1 x 6
- 1 x 8 1 x 10
- 1 x 12

NAIL TYPES

order.

- CASING NAIL Small tapered head; smooth shaft.
- BOX NAIL Wide head flat, smooth shaft.
- SIDING NAIL Wide flat head, ribbed shaft.

! WARNING: Do not nail through any of the over-lapping pieces.

**NAILING PATTERNS** 

#### NAILING PATTERNS

### PROFILE VIEW

A profile view of the pattern before installation.

CONTENT SOURCE INSTALLATION RECOMMENDATIONS & NAILING PATTERNS PROVIDED BY WWPA.