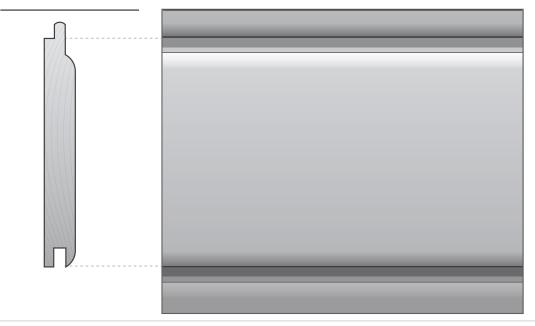

## PROFILE VIEW INSTALLED VIEW

### PROFILE VIEW

A profile view of the pattern before installation.

CONTENT SOURCE INSTALLATION RECOMMENDATIONS & NAILING PATTERNS PROVIDED BY WWPA.