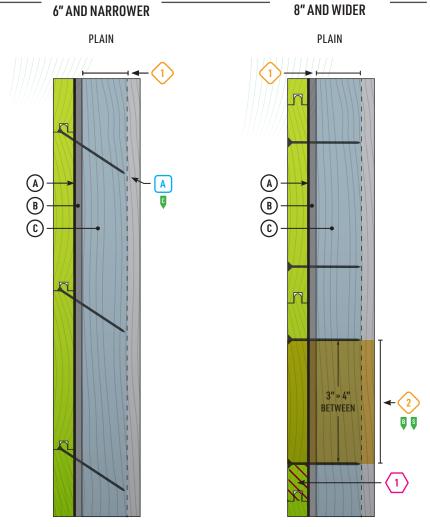

## TONGUE & GROOVE LUMBER PATTERNS | V1.0

**NAILING PATTERNS** 

### **ALIGNMENTS**

- ✓ Horizontal
- ✓ Vertical Place tongued edge *UP* in horizontal applications.

NOTE: T&G Patterns

may be ordered with

1/4", 3/8", or 7/8" tongues. For wider

widths, specify the longer tongue and

#### **NOMINAL SIZES**

- 1 x 4
- 1 x 6
- 1 x 8 1 x 10
- 1 x 12

NAIL TYPES

order.

- CASING NAIL Small tapered head; smooth shaft.
- BOX NAIL Wide head flat, smooth shaft.
- SIDING NAIL Wide flat head, ribbed shaft.

! WARNING: Do not nail through any of the over-lapping pieces.

#### NAILING PATTERNS