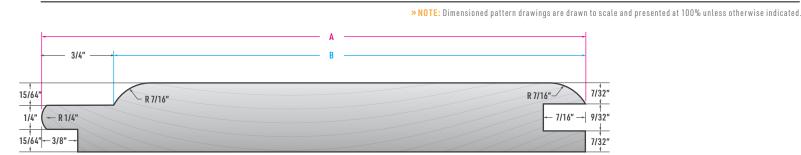

## SIZE OPTIONS

| NOMINAL SIZE | PATTERN NO. | Α       | В                   | CONVERSION FACTOR |
|--------------|-------------|---------|---------------------|-------------------|
| 1 x 6        | WP-6        | 5 7/16" | 5 1/16"             | 1.17              |
| 1 x B        | WP-6        | 7 1/8"  | 6 ³/ <sub>8</sub> " | 1.16              |
| 1 x 10       | WP-6        | 9 1/8"  | 8 3/8"              | 1.13              |
| 1 x 12       | WP-6        | 11 ¹/s" | 10 3/8"             | 1.13              |

### PROFILE VIEW

A profile view of the pattern before installation.

CONTENT SOURCE INSTALLATION RECOMMENDATIONS & NAILING PATTERNS PROVIDED BY WWPA.