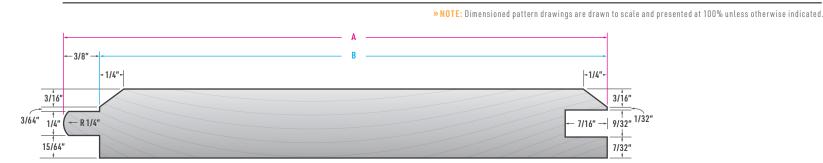

## LUMBER WP-4 - 1" T&G (V1S-S2S) 1/4" V

## PROFILE VIEW

### **SIZE OPTIONS**

| NOMINAL SIZE | PATTERN NO. | Α       | В                               | CONVERSION FACTOR |
|--------------|-------------|---------|---------------------------------|-------------------|
| 1 x 6        | WP-4        | 5 7/16" | 5 1/16"                         | 1.17              |
| 1 x 8        | WP-4        | 7 1/8"  | 6 <sup>7</sup> / <sub>8</sub> " | 1.16              |
| 1 x 10       | WP-4        | 9 1/8"  | 8 7/8"                          | 1.13              |
| 1 x 12       | WP-4        | 11 ¹/s" | 10 7/8"                         | 1.13              |

**DISCLAIMER:** The dimensions of the delivered product is subject to change due moisture variations experienced by the product during the drying process, storage, or transportation. Site environmental conditions also apply. See page 36 for additional information. Milling variations apply. Consult your local building code for tolerances and specifics.