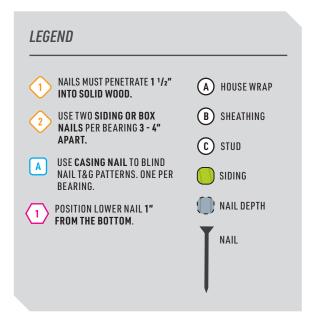

! WARNING: Do not nail through any of the over-lapping pieces.

### NAILING PATTERNS