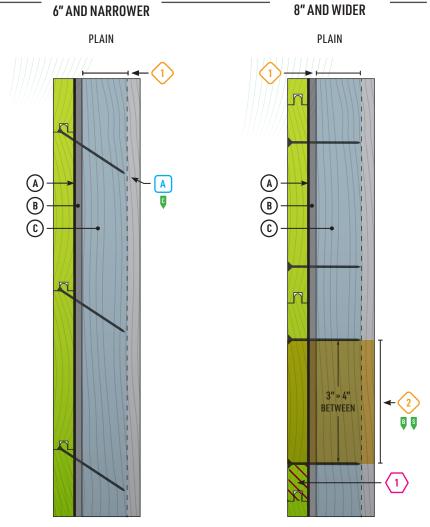

## TONGUE & GROOVE LUMBER PATTERNS | V1.0

**NAILING PATTERNS** 

### **ALIGNMENTS**

- ✓ Horizontal
- ✓ Vertical Place tongued edge *UP* in horizontal applications.

NOTE: T&G Patterns

may be ordered with

1/4", 3/8", or 7/8" tongues. For wider

widths, specify the longer tongue and

### **NOMINAL SIZES**

- 1 x 4
- 1 x 6
- 1 x 8 1 x 10
- 1 x 12

NAIL TYPES

order.

- CASING NAIL Small tapered head; smooth shaft.
- BOX NAIL Wide head flat, smooth shaft.
- SIDING NAIL Wide flat head, ribbed shaft.

! WARNING: Do not nail through any of the over-lapping pieces.