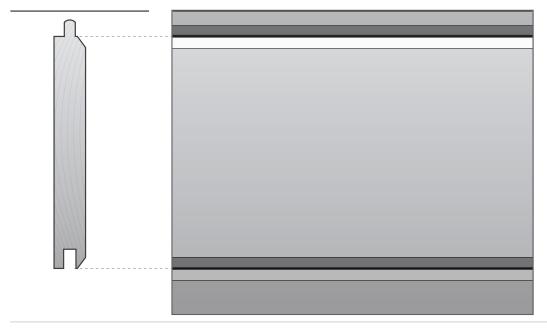

# LUMBER PATTERN DATA SHEET

TONGUE & GROOVE LUMBER PATTERNS | V1.0



## LUMBER WP-4 - 1" T&G (V1S-S2S) 1/4" V

#### FIND THIS PATTERN IN OUR **LUMBER PATTERN BOOK** ON **PAGE 09**





#### **SCAN HERE**

Get a digital copy of our Lumber Pattern Book by scanning the QR Code or by visiting our website at: westernwoodsinc.com

## PROFILE VIEW

## INSTALLED VIEW



### **SIZE OPTIONS**

| NOMINAL SIZE | PATTERN NO. | Α       | В                               | CONVERSION FACTOR |
|--------------|-------------|---------|---------------------------------|-------------------|
| 1 x 6        | WP-4        | 5 7/16" | 5 1/16"                         | 1.17              |
| 1 x 8        | WP-4        | 7 1/8"  | 6 <sup>7</sup> / <sub>8</sub> " | 1.16              |
| 1 x 10       | WP-4        | 9 1/8"  | 8 7/8"                          | 1.13              |
| 1 x 12       | WP-4        | 11 ¹/s" | 10 7/8"                         | 1.13              |

**DISCLAIMER:** The dimensions of the delivered product is subject to change due moisture variations experienced by the product during the drying process, storage, or transportation. Site environmental con