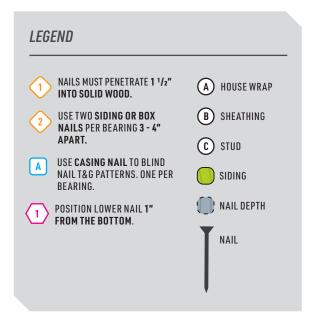

TE: T&G Patterns

may be ordered with

1/4", 3/8", or 7/8" tongues. For wider

widths, specify the longer tongue and

pattern at the time of

### **NOMINAL SIZES**

- 1 x 4
- 1 x 6
- 1 x 8 1 x 10
- 1 x 12

NAIL TYPES



order.

- CASING NAIL Small tapered head; smooth shaft.
- BOX NAIL Wide head flat, smooth shaft.
- SIDING NAIL Wide flat head, ribbed shaft.

! WARNING: Do not nail through any of the over-lapping pieces.

### DESCRIPTION

FIND THIS PATTERN IN OUR **LUMBER PATTERN BOOK** STARTING ON **PAGE 06** 

**Tongue & Groove ('T&G') Patterns** are available in a variety of patterns. T&G lends itself to different aesthetic effects and a variety of surface options. The sizes provided here (below left) are for plain Tongue & Groove patterns.

**NAILING PATTERNS** 

### NAILING PATTERNS



### PROFILE VIEW

A profile view of the pattern before installation.



CONTENT SOURCE INSTALLATION RECOMMENDATIONS & NAILING PATTERNS PROVIDED BY WWPA.