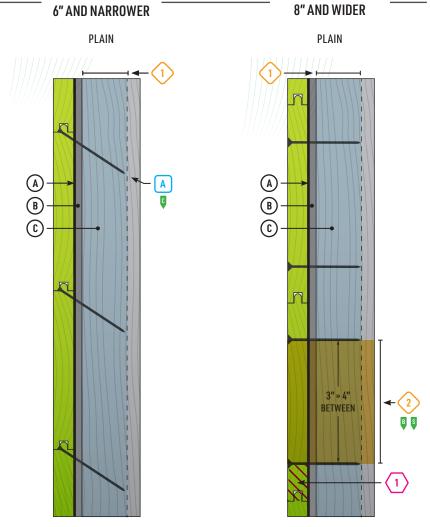

## TONGUE & GROOVE LUMBER PATTERNS | V1.0

**NAILING PATTERNS** 

### **ALIGNMENTS**

- ✓ Horizontal
- ✓ Vertical Place tongued edge *UP* in horizontal applications.

NOTE: T&G Patterns

may be ordered with

1/4", 3/8", or 7/8" tongues. For wider

widths, specify the longer tongue and

### **NOMINAL SIZES**

- 1 x 4
- 1 x 6
- 1 x 8 1 x 10
- 1 x 12

NAIL TYPES

order.

- CASING NAIL Small tapered head; smooth shaft.
- BOX NAIL Wide head flat, smooth shaft.
- SIDING NAIL Wide flat head, ribbed shaft.

! WARNING: Do not nail through any of the over-lapping pieces.

### NAILING PATTERNS