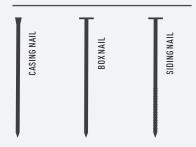

### **NOMINAL SIZES**

- 1 x 4
- 1 x 6
- 1 x 8 1 x 10
- 1 x 12

NAIL TYPES

order.

- CASING NAIL Small tapered head; smooth shaft.
- BOX NAIL Wide head flat, smooth shaft.
- SIDING NAIL Wide flat head, ribbed shaft.