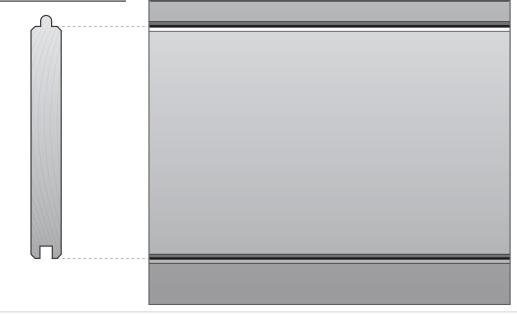

# LUMBER PATTERN DATA SHEET

TONGUE & GROOVE LUMBER PATTERNS | V1.0



## LUMBER 1" T&G (V2S-S1S-SAW-TEXTURED 1S) 3/32" V

#### FIND THIS PATTERN IN OUR **LUMBER PATTERN BOOK** ON **PAGE 08**

» NOTE: Dimensioned pattern drawings are drawn to scale and presented at 100% unless otherwise indicated.





#### **SCAN HERE**

Get a digital copy of our Lumber Pattern Book by scanning the QR Code or by visiting our website at: westernwoodsinc.com

## PROFILE VIEW

### INSTALLED VIEW



## **SIZE OPTIONS**

| NOMINAL SIZE | PATTERN NO. | Α      | В                               | CONVERSION FACTOR |
|--------------|-------------|--------|---------------------------------|-------------------|
| 1 x 4        | 707R        | 3 3/8" | 3 1/8"                          | 1.28              |
| 1 x 6        | 708R        | 5 3/8" | 5 1/8"                          | 1.18              |
| 1 x 8        | 715R        | 7 ¹/s" | 6 <sup>7</sup> / <sub>8</sub> " | 1.17              |
| 1 × 10       | 716R        | 9 1/8" | 8 7/8"                          | 1.13              |

**DISCLAIMER:** The dimensions of the delivered product is subject to change due moisture variations experienced by the product during the drying process, storage, or transportation. Site environmental conditions