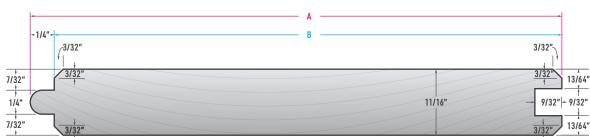

## PROFILE VIEW

## **SIZE OPTIONS**

| NOMINAL SIZE | PATTERN NO. | Α      | В                               | CONVERSION FACTOR |
|--------------|-------------|--------|---------------------------------|-------------------|
| 1 x 4        | 707R        | 3 3/8" | 3 1/8"                          | 1.28              |
| 1 x 6        | 708R        | 5 3/8" | 5 1/8"                          | 1.18              |
| 1 x 8        | 715R        | 7 ¹/s" | 6 <sup>7</sup> / <sub>8</sub> " | 1.17              |
| 1 × 10       | 716R        | 9 1/8" | 8 7/8"                          | 1.13              |