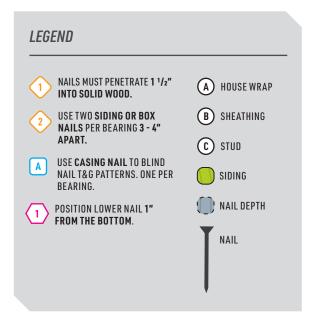

## TONGUE & GROOVE LUMBER PATTERNS | V1.0

**NAILING PATTERNS** 

### **ALIGNMENTS**

- ✓ Horizontal
- ✓ Vertical Place tongued edge *UP* in horizontal applications.

NOTE: T&G Patterns

may be ordered with

1/4", 3/8", or 7/8" tongues. For wider

widths, specify the longer tongue and

! WARNING: Do not nail through any of the over-lapping pieces.

**NAILING PATTERNS** 

#### NAILING PATTERNS