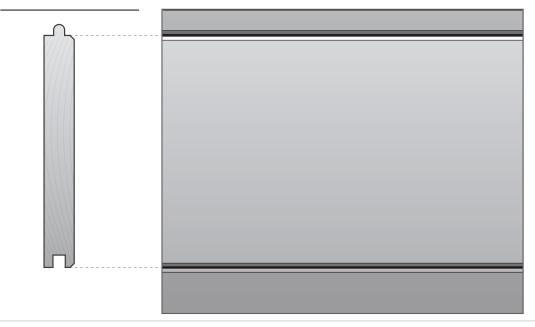

## PROFILE VIEW INSTALLED VIEW

### PROFILE VIEW

A profile view of the pattern before installation.

CONTENT SOURCE INSTALLATION RECOMMENDATIONS & NAILING PATTERNS PROVIDED BY WWPA.