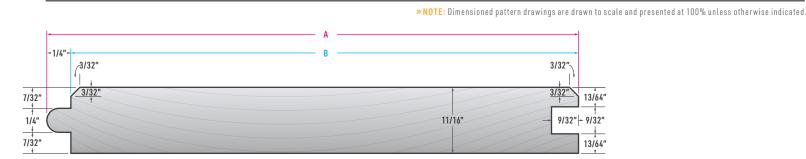

## LUMBER 1" T&G (V1S-S2S) 3/32" V

## **SIZE OPTIONS**

| NOMINAL SIZE | PATTERN NO. | Α      | В      | CONVERSION FACTOR |
|--------------|-------------|--------|--------|-------------------|
| 1 x 4        | 707         | 3 3/8" | 3 1/8" | 1.28              |
| 1 x 6        | 708         | 5 3/8" | 5 ½"   | 1.18              |
| 1 x B        | 715         | 7 ¹/s" | 6 7/8" | 1.17              |
| 1 x 10       | 716         | 9 1/8" | 8 7/8" | 1.13              |

**DISCLAIMER:** The dimensions of the delivered product is subject to change due moisture variations experienced by the product during the drying process, storage, or transportation. Site environmental conditions also apply. See page 36 for additional information. Milling variations apply. Consult your local building code for tolerances and specifics.