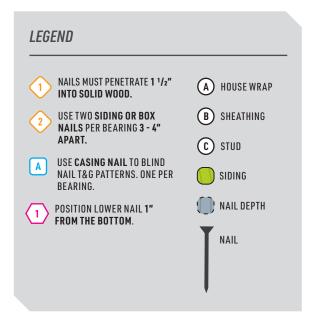

### **ALIGNMENTS**

- ✓ Horizontal
- ✓ Vertical Place tongued edge *UP* in horizontal applications.

NOTE: T&G Patterns

may be ordered with

1/4", 3/8", or 7/8" tongues. For wider

widths, specify the longer tongue and

! WARNING: Do not nail through any of the over-lapping pieces.