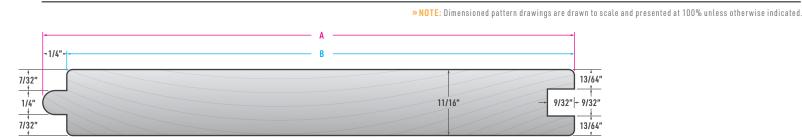

## **SIZE OPTIONS**

| NOMINAL SIZE | PATTERN NO. | Α      | В      | CONVERSION FACTOR |
|--------------|-------------|--------|--------|-------------------|
| 1 x 4        | 632EE       | 3 3/8" | 3 1/8" | 1.28              |
| 1 x 6        | 633EE       | 5 3/8" | 5 1/8" | 1.18              |
| 1 x 8        | 634EE       | 7 1/8" | 6 7/8" | 1.17              |

#### DESCRIPTION

FIND THIS PATTERN IN OUR **LUMBER PATTERN BOOK** STARTING ON **PAGE 06** 

**Tongue & Groove ('T&G') Patterns** are available in a variety of patterns. T&G lends itself to different aesthetic effects and a variety of surface options. The sizes provided here (below left) are for plain Tongue & Groove patterns.

### PROFILE VIEW

A profile view of the pattern before installation.

CONTENT SOURCE INSTALLATION RECOMMENDATIONS & NAILING PATTERNS PROVIDED BY WWPA.