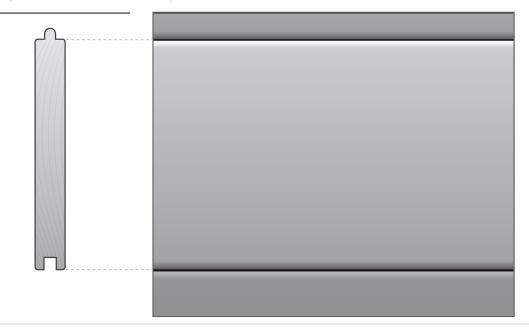

## PROFILE VIEW INSTALLED VIEW

### PROFILE VIEW

A profile view of the pattern before installation.

CONTENT SOURCE INSTALLATION RECOMMENDATIONS & NAILING PATTERNS PROVIDED BY WWPA.