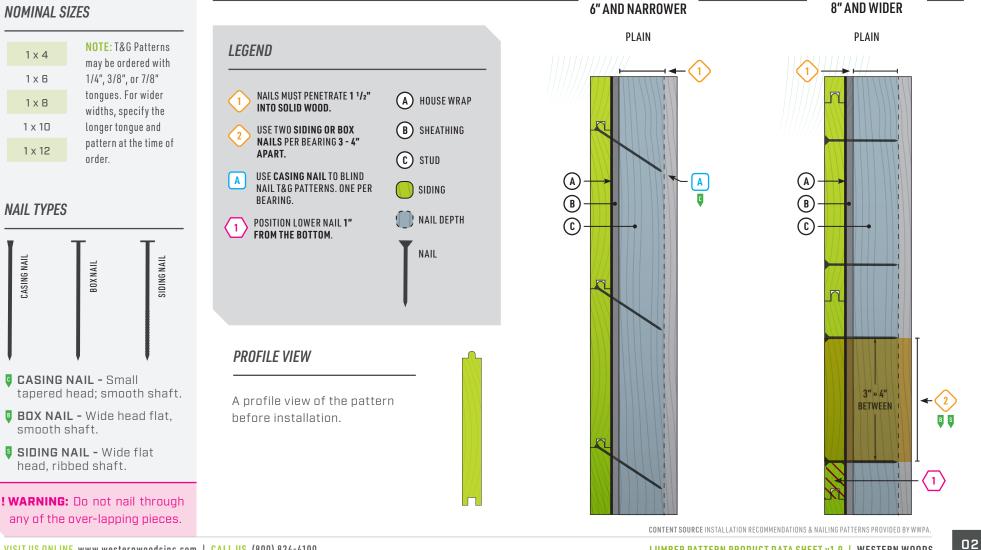

# LUMBER PATTERN DATA SHEET TONGUE & GROOVE LUMBER PATTERNS | V1.0

NAILING PATTERNS

### **ALIGNMENTS**

#### DESCRIPTION

NAILING PATTERNS

FIND THIS PATTERN IN OUR LUMBER PATTERN BOOK STARTING ON PAGE 06

✓ Horizontal

✓ Vertical Place tongued edge **UP** in horizontal applications.

### NOMINAL SIZES

CASING NAIL

surface options. The sizes provided here (below left) are for plain Tonque & Groove patterns.

Tonque & Groove ('T&G') Patterns are available in a variety of patterns. T&G lends itself to different aesthetic effects and a variety of

NAILING PATTERNS