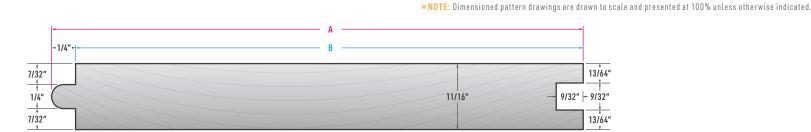

### LUMBER 1" T&G (S2S-CM)

### SIZE OPTIONS

| NOMINAL SIZE | PATTERN NO. | A      | В                  | CONVERSION FACTOR |
|--------------|-------------|--------|--------------------|-------------------|
| 1 × 4        | 632         | 3 ³/8" | 3 1/8"             | 1.28              |
| 1 x 6        | 633         | 5 ³/8" | 5 <sup>1</sup> /8" | 1.18              |
| 1 x 8        | 634         | 7 1/8" | 6 <sup>7</sup> /8" | 1.17              |