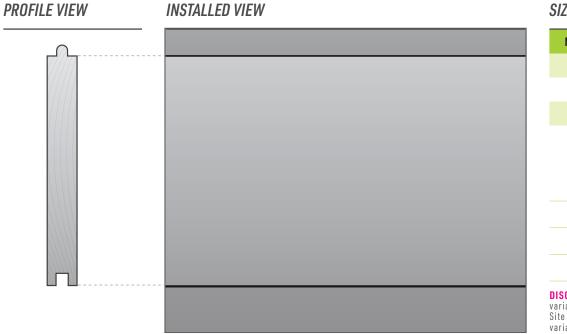

### **ALIGNMENTS**

#### DESCRIPTION

NAILING PATTERNS

FIND THIS PATTERN IN OUR LUMBER PATTERN BOOK STARTING ON PAGE 06

✓ Horizontal

✓ Vertical Place tongued edge **UP** in horizontal applications.