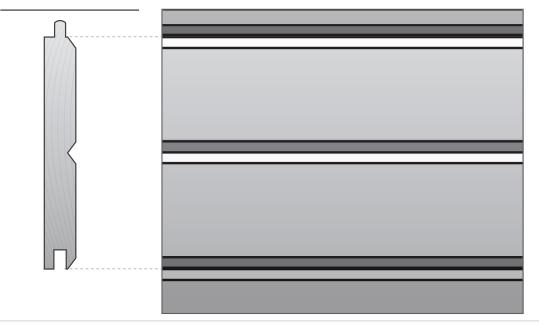

# PROFILE VIEW INSTALLED VIEW

### **ALIGNMENTS**

- ✓ Horizontal
- ✓ Vertical Place tongued edge *UP* in horizontal applications.

NOTE: T&G Patterns

may be ordered with

1/4", 3/8", or 7/8" tongues. For wider

widths, specify the longer tongue and

#### DESCRIPTION

FIND THIS PATTERN IN OUR **LUMBER PATTERN BOOK** STARTING ON **PAGE 06** 

**Tongue & Groove ('T&G') Patterns** are available in a variety of patterns. T&G lends itself to different aesthetic effects and a variety of surface options. The sizes provided here (below left) are for plain Tongue & Groove patterns.