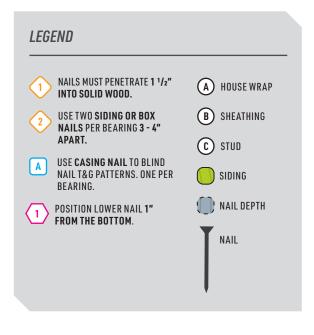

# TONGUE & GROOVE LUMBER PATTERNS | V1.0

**NAILING PATTERNS** 

! WARNING: Do not nail through any of the over-lapping pieces.

**NAILING PATTERNS** 

#### NAILING PATTERNS