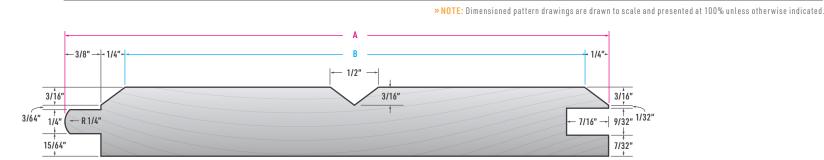

# LUMBER PATTERN DATA SHEET

TONGUE & GROOVE LUMBER PATTERNS | V1.0

LUMBER WP-18 - 1" T&G V&CV (S2S) 1/4" V

## **SIZE OPTIONS**

| NOMINAL SIZE | PATTERN NO. | A       | 8                               | CONVERSION FACTOR |
|--------------|-------------|---------|---------------------------------|-------------------|
| 1 x 6        | WP-18       | 5 7/16" | 5 1/16"                         | 1.16              |
| 1 x 8        | WP-18       | 7 1/8"  | 6 <sup>7</sup> / <sub>8</sub> " | 1.17              |
| 1 × 10       | WP-18       | 9 1/8"  | 8 <sup>7</sup> / <sub>8</sub> " | 1.13              |
| 1 x 12       | WP-18       | 11 ¹/s" | 10 <sup>7</sup> /8"             | 1.13              |

### PROFILE VIEW

A profile view of the pattern before installation.

CONTENT SOURCE INSTALLATION RECOMMENDATIONS & NAILING PATTERNS PROVIDED BY WWPA.