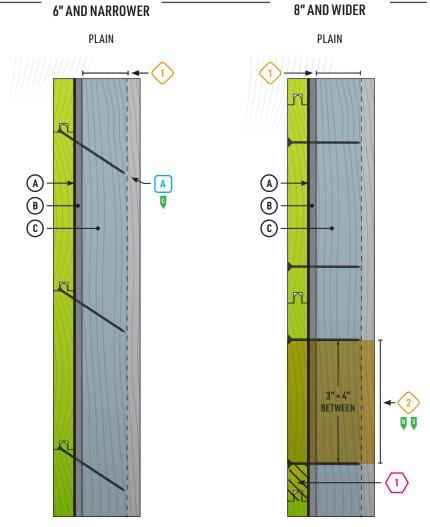

# TONGUE & GROOVE LUMBER PATTERNS | V1.0

**NAILING PATTERNS** 

### **ALIGNMENTS**

- ✓ Horizontal
- ✓ Vertical Place tongued edge *UP* in horizontal applications.

NOTE: T&G Patterns

may be ordered with

1/4", 3/8", or 7/8" tongues. For wider

widths, specify the longer tongue and

#### **NOMINAL SIZES**

- 1 x 4
- 1 x 6
- 1 x 8 1 x 10
- 1 x 12

NAIL TYPES

order.

- CASING NAIL Small tapered head; smooth shaft.
- BOX NAIL Wide head flat, smooth shaft.
- SIDING NAIL Wide flat head, ribbed shaft.

! WARNING: Do not nail through any of the over-lapping pieces.