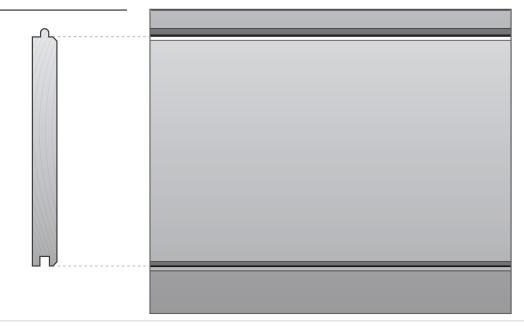

## PROFILE VIEW INSTALLED VIEW

### PROFILE VIEW

A profile view of the pattern before installation.

CONTENT SOURCE INSTALLATION RECOMMENDATIONS & NAILING PATTERNS PROVIDED BY WWPA.