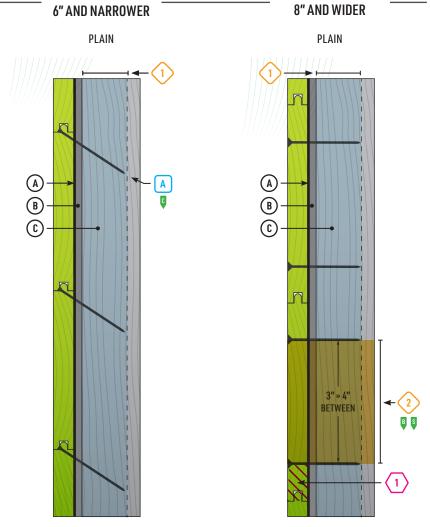

### **ALIGNMENTS**

- ✓ Horizontal
- ✓ Vertical Place tongued edge *UP* in horizontal applications.

NOTE: T&G Patterns

may be ordered with

1/4", 3/8", or 7/8" tongues. For wider

widths, specify the longer tongue and

#### **NOMINAL SIZES**

- 1 x 4
- 1 x 6
- 1 x 8 1 x 10
- 1 x 12

NAIL TYPES

order.

- CASING NAIL Small tapered head; smooth shaft.
- BOX NAIL Wide head flat, smooth shaft.
- SIDING NAIL Wide flat head, ribbed shaft.

! WARNING: Do not nail through any of the over-lapping pieces.