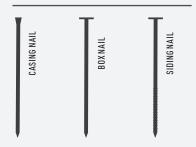

#### **NOMINAL SIZES**

- 1 x 4
- 1 x 6
- 1 x 8 1 x 10
- 1 x 12

NAIL TYPES

order.

- CASING NAIL Small tapered head; smooth shaft.
- BOX NAIL Wide head flat, smooth shaft.
- SIDING NAIL Wide flat head, ribbed shaft.