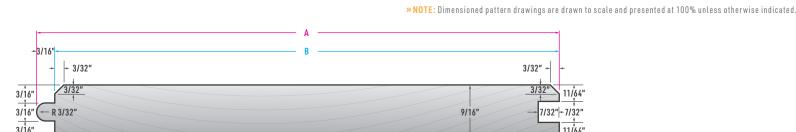

## **SIZE OPTIONS**

| NOMINAL SIZE | PATTERN NO. | Α                   | 8        | CONVERSION FACTOR |
|--------------|-------------|---------------------|----------|-------------------|
| 5/8 x 4      | 204         | 3 3/8"              | 3 1/16"  | 1.26              |
| 5/8 x 6      | 205         | 5 ³/ <sub>8</sub> " | 5 3/16"  | 1.16              |
| 5/8 x 8      | 206         | 7 ¹/s"              | 6 15/16" | 1.16              |

**DISCLAIMER:** The dimensions of the delivered product is subject to change due moisture variations experienced by the product during the drying process, storage, or transportation. Site environmental conditions also apply. See page 36 for additional information. Milling variations apply. Consult your local building code for tolerances and specifics.