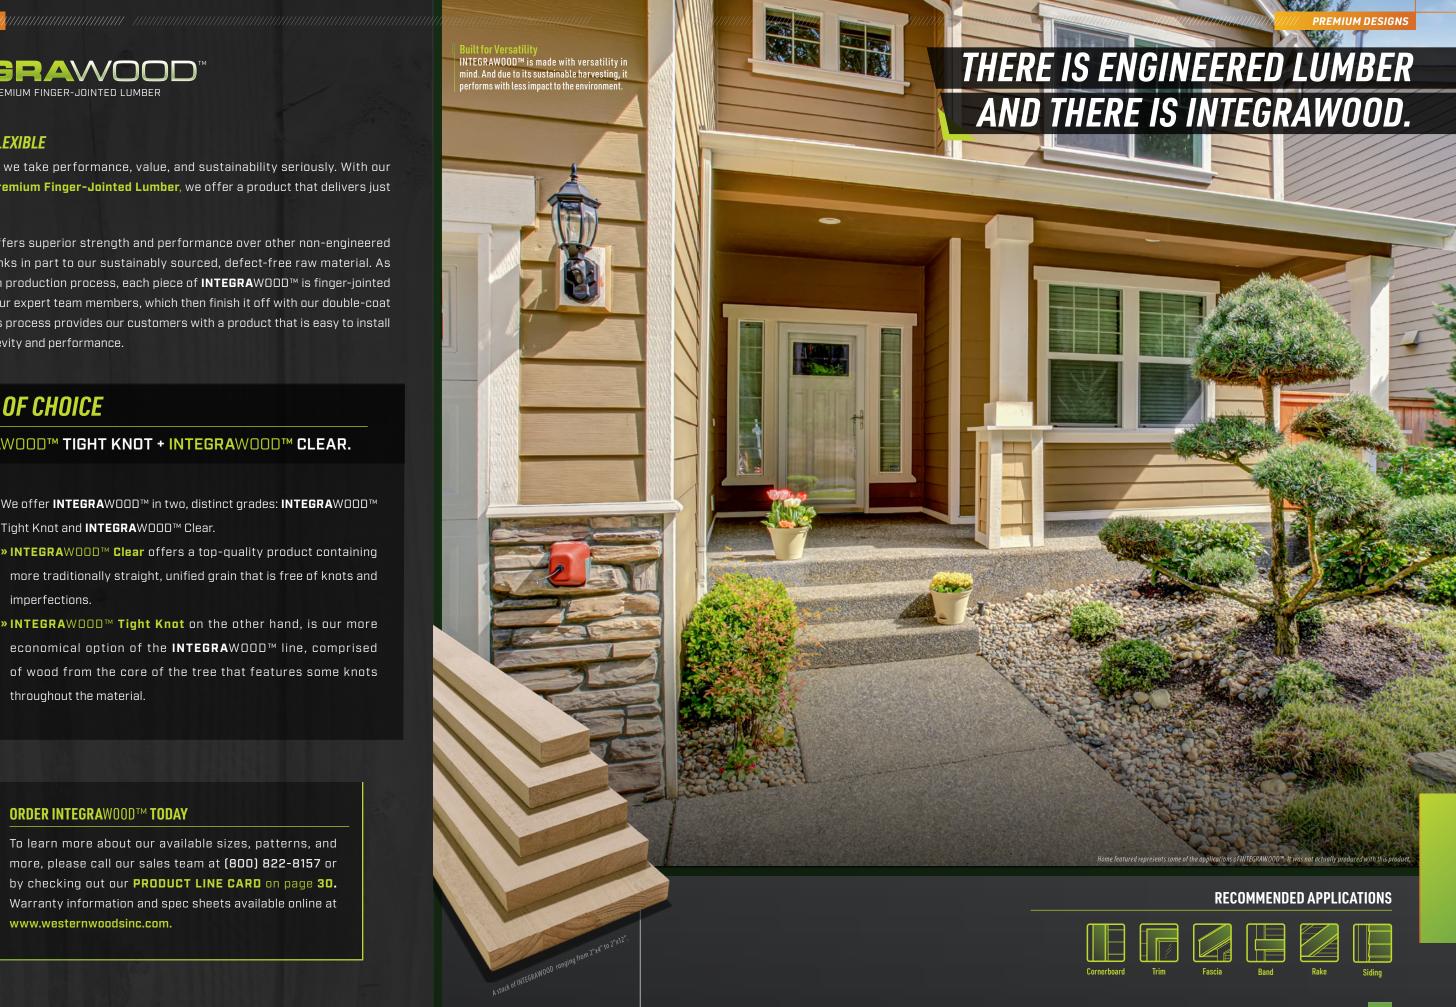

# INTEGRAWOOD

## BEAUTIFUL AND FLEXIBLE

At Western Woods, we take performance, value, and sustainability seriously. With our INTEGRAWOOD™ Premium Finger-Jointed Lumber, we offer a product that delivers just that.

INTEGRAWOOD™ offers superior strength and performance over other non-engineered wood products thanks in part to our sustainably sourced, defect-free raw material. As part of our thorough production process, each piece of INTEGRAWOOD™ is finger-jointed and edge glued by our expert team members, which then finish it off with our double-coat primer process. This process provides our customers with a product that is easy to install and will deliver longevity and performance.

# THE POWER OF CHOICE

## MEET INTEGRAWOOD™ TIGHT KNOT + INTEGRAWOOD™ CLEAR.

We offer  $INTEGRAWOOD^{TM}$  in two, distinct grades:  $INTEGRAWOOD^{TM}$ Tight Knot and INTEGRAWOOD™ Clear.

» INTEGRAWOOD™ Clear offers a top-quality product containing more traditionally straight, unified grain that is free of knots and imperfections.

» INTEGRAWOOD™ Tight Knot on the other hand, is our more economical option of the INTEGRAWOOD™ line, comprised of wood from the core of the tree that features some knots throughout the material.